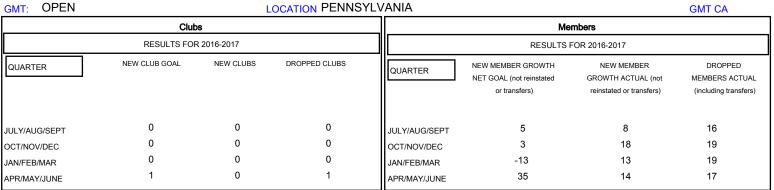

## MONTHLY MEMBERSHIP PROGRESS REPORT

District 14 W

Results as of: 6/30/2017

**LOCATION PENNSYLVANIA GMT CA** 

| -50              | JULY                      | AUG  | SEPT | OCT | NOV                                           | DEC             | JAN | FEB | MAR | APR   | MAY                       | JUNE                            |              |              |  |
|------------------|---------------------------|------|------|-----|-----------------------------------------------|-----------------|-----|-----|-----|-------|---------------------------|---------------------------------|--------------|--------------|--|
| DROPPED CLUBS: 1 |                           |      |      |     | 19 CLUBS OF 34 ADDED 1 OR MORE<br>NEW MEMBERS |                 |     |     |     | MA    | NDER DI                   | STRIBU                          | 518 (72.96%) |              |  |
| DROPE            | PED MEM                   | BERS |      |     |                                               |                 |     |     |     |       | FE                        | MALE                            |              | 192 (27.04%) |  |
| DECEASED 12      |                           |      |      |     | CLICK HERE FOR CUMULATIVE                     |                 |     |     |     | TOTAL | TOTAL FAMILY UNIT MEMBERS |                                 |              | 79           |  |
|                  | CLUB CANCELLED 0 OTHER 59 |      |      |     |                                               | MEMBERSHIP DATA |     |     |     |       | FAMIL'                    | FAMILY MEMBERS PAYING HALF DUES |              |              |  |
| TOTAL 71         |                           |      |      |     |                                               |                 |     |     |     |       |                           |                                 |              |              |  |