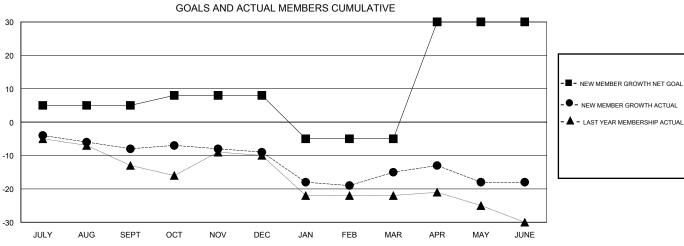

## MONTHLY MEMBERSHIP PROGRESS REPORT

District 14 W

Results as of: 6/30/2017

**LOCATION PENNSYLVANIA GMT CA** 

| -50              | JULY                      | AUG  | SEPT | OCT | NOV                                           | DEC             | JAN | FEB | MAR | APR   | MAY                       | JUNE                            |              |              |  |
|------------------|---------------------------|------|------|-----|-----------------------------------------------|-----------------|-----|-----|-----|-------|---------------------------|---------------------------------|--------------|--------------|--|
| DROPPED CLUBS: 1 |                           |      |      |     | 19 CLUBS OF 34 ADDED 1 OR MORE<br>NEW MEMBERS |                 |     |     |     | MA    | NDER DI                   | STRIBU                          | 518 (72.96%) |              |  |
| DROPE            | PED MEM                   | BERS |      |     |                                               |                 |     |     |     |       | FE                        | MALE                            |              | 192 (27.04%) |  |
| DECEASED 12      |                           |      |      |     | CLICK HERE FOR CUMULATIVE                     |                 |     |     |     | TOTAL | TOTAL FAMILY UNIT MEMBERS |                                 |              | 79           |  |
|                  | CLUB CANCELLED 0 OTHER 59 |      |      |     |                                               | MEMBERSHIP DATA |     |     |     |       | FAMIL'                    | FAMILY MEMBERS PAYING HALF DUES |              |              |  |
| TOTAL 71         |                           |      |      |     |                                               |                 |     |     |     |       |                           |                                 |              |              |  |